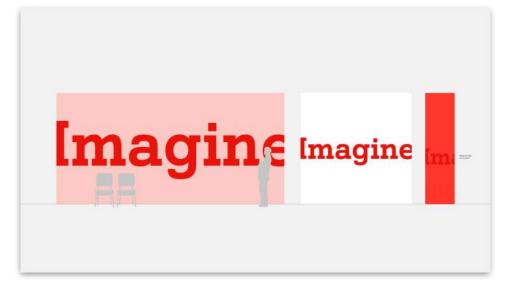

#### Option 3 Typographic

Focus / Learning spaces

Small corridors / Narrow spaces

#### Option 1 Typographic

Focus / Learning spaces

Small corridors / Narrow spaces