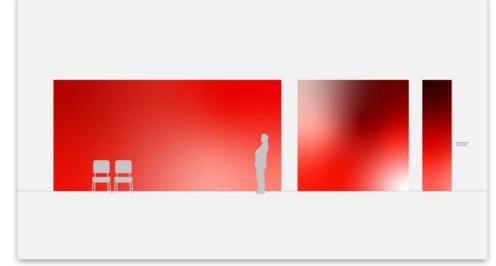

#### Option 4 Plain Colour, Gradients & Pattern

- Large common spaces / Entrance halls
- Focus / Learning spaces
- Team working / Social spaces
- Small corridors / Narrow spaces

#### Option 4 Plain Colour, Gradients & Pattern

Large common spaces / Entrance halls

Team working / Social spaces