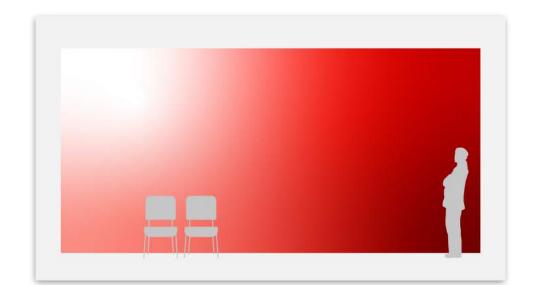

## Option 4 Plain Colour & Gradients

Large common spaces / Entrance halls

Focus / Learning spaces

Team working / Social spaces

- Large common spaces / Entrance halls
- Focus / Learning spaces
- Team working / Social spaces
- Small corridors / Narrow spaces

## Option 2 Colour & Gradients