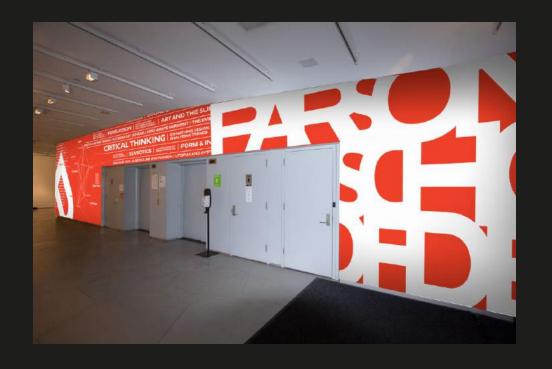

#### Option 3 Typographic

Focus / Learning spaces

Small corridors / Narrow spaces

#### Option 3 Typographic

Large common spaces / Entrance halls

Focus / Learning spaces

Team working / Social spaces

Small corridors / Narrow spaces

#### Option 1 Typographic

Focus / Learning spaces

Small corridors / Narrow spaces