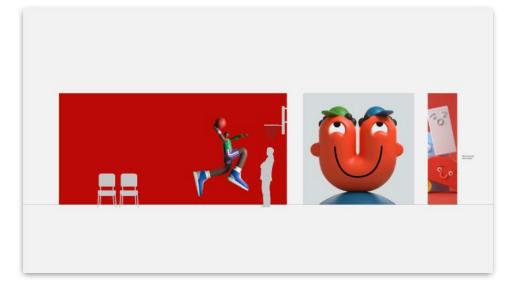

Learning spaces

Team working / Social spaces

Small corridors / Narrow spaces

#### Copy should be:

- → Motivational
- → Useful

## Option 3 Illustration & Textured Photography























#### Option 4 Plain Colour, Gradients & Pattern













Large common spaces / Entrance halls



Team working / Social spaces









#### Team working / Social spaces

- Large common spaces / Entrance halls
- Focus / Learning spaces
- Team working / Social spaces
- Small corridors / Narrow spaces

#### Option 1 Logo Landscapes

































#### Option 3 Typographic















Focus / Learning spaces



Small corridors / Narrow spaces









#### Copy should be:

- → Inspiring
- →Fun
- → Exciting

## Option 4 Photography & Illustration































## Option 4 Plain Colour & Gradients













Large common spaces / Entrance halls

Focus / Learning spaces

Team working / Social spaces





- Large common spaces / Entrance halls
- Focus / Learning spaces
- Team working / Social spaces
- Small corridors / Narrow spaces

#### Option 1 Typographic















Focus / Learning spaces



Small corridors / Narrow spaces





#### Copy should be:

- → Motivational
- → Directional or Indicative

## Option 2 Colour & Gradients































# Summary

#### Summary



Large common areas / Entrance halls

















Focus / Learning areas

















Team working / Social areas

















#### Summary

















# References





























# Thank you