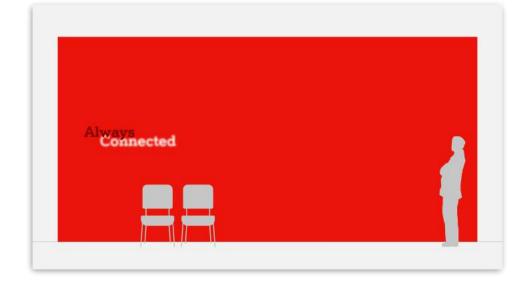

#### Option 3 Typographic

Focus / Learning spaces

Small corridors / Narrow spaces

#### Option 3 Typographic

Large common spaces / Entrance halls

Focus / Learning spaces

Team working / Social spaces

Small corridors / Narrow spaces

#### Option 1 Typographic

Focus / Learning spaces

Small corridors / Narrow spaces