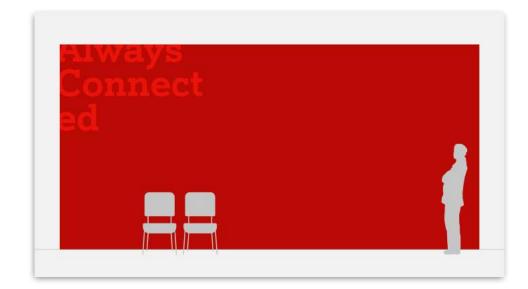

#### Option 3 Typographic

Focus / Learning spaces

Small corridors / Narrow spaces

#### Option 3 Typographic

Large common spaces / Entrance halls

Focus / Learning spaces

Team working / Social spaces

Small corridors / Narrow spaces

#### Option 1 Typographic

Focus / Learning spaces

Small corridors / Narrow spaces