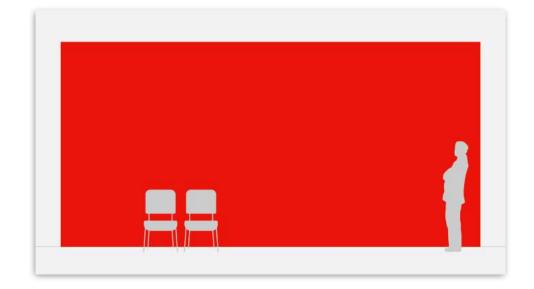

#### Option 3 Typographic

Focus / Learning spaces

Small corridors / Narrow spaces

#### Option 1 Typographic

Focus / Learning spaces

Small corridors / Narrow spaces