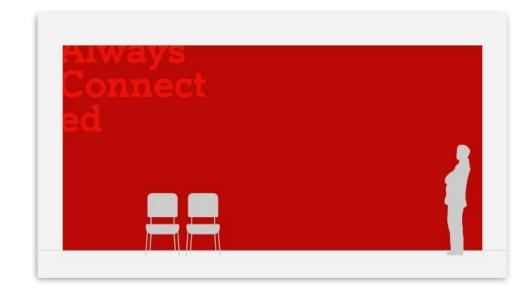

#### Option 3 Typographic

Focus / Learning spaces

Small corridors / Narrow spaces

#### Option 3 Typographic

Large common spaces / Entrance halls

Focus / Learning spaces

Team working / Social spaces

Small corridors / Narrow spaces

#### Option 1 Typographic

Focus / Learning spaces

Small corridors / Narrow spaces