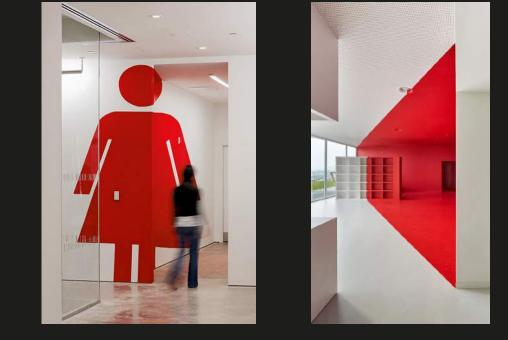

#### Option 1 Logo Landscapes\_Cropped A

- Large common spaces / Entrance halls
- Focus / Learning spaces
- Team working / Social spaces
- Small corridors / Narrow spaces

## Option 2 Logo Landscapes

Focus / Learning spaces

Team working / Social spaces