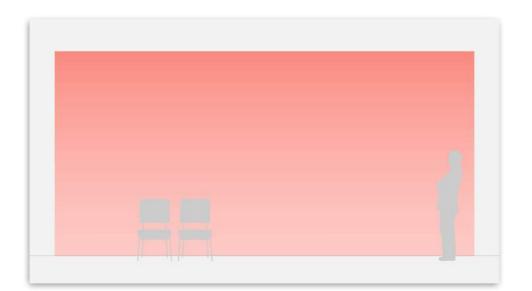

#### Option 4 Plain Colour, Gradients & Pattern

- Large common spaces / Entrance halls
- Focus / Learning spaces
- Team working / Social spaces
- Small corridors / Narrow spaces

#### Option 4 Plain Colour, Gradients & Pattern

Large common spaces / Entrance halls

Team working / Social spaces

## Option 4 Plain Colour & Gradients

Large common spaces / Entrance halls

Focus / Learning spaces

Team working / Social spaces

- Large common spaces / Entrance halls
- Focus / Learning spaces
- Team working / Social spaces
- Small corridors / Narrow spaces