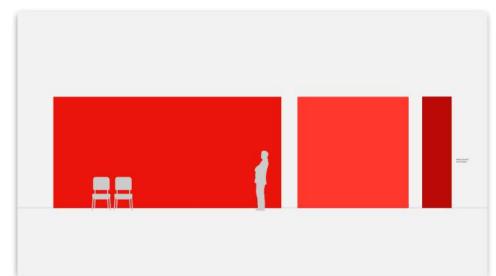

#### Option 3 Typographic

Focus / Learning spaces

Small corridors / Narrow spaces

#### Option 1 Typographic

Focus / Learning spaces

Small corridors / Narrow spaces