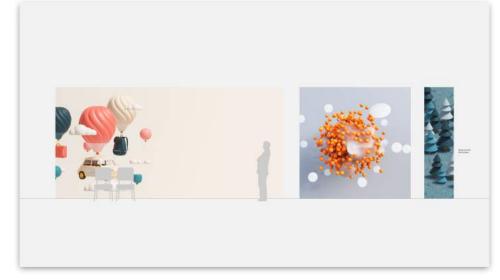

#### Option 5 Illustration

- Large common spaces / Entrance halls
- Focus / Learning spaces
- Team working / Social spaces
- Small corridors / Narrow spaces