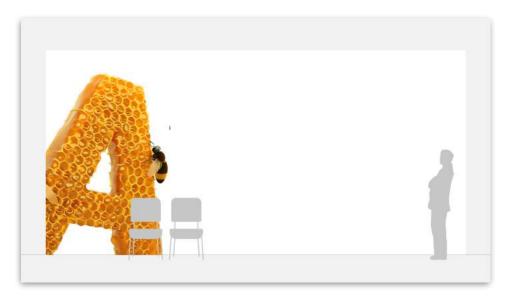

#### Option 5 Illustration

- Large common spaces / Entrance halls
- Focus / Learning spaces
- Team working / Social spaces
- Small corridors / Narrow spaces

## Option 3 Illustration & Textured Photography