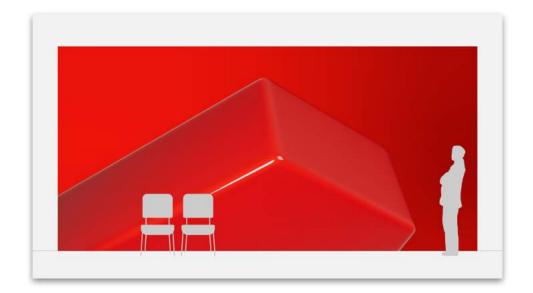

#### Option 1 Logo Landscapes\_Cropped A

- Large common spaces / Entrance halls
- Focus / Learning spaces
- Team working / Social spaces
- Small corridors / Narrow spaces