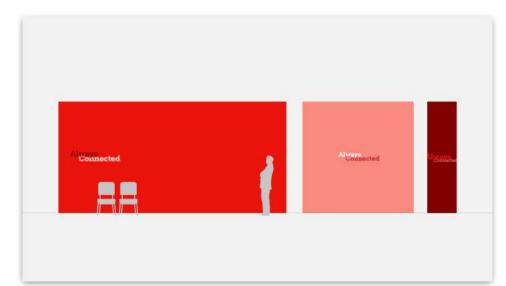

#### Option 3 Typographic

Focus / Learning spaces

Small corridors / Narrow spaces

#### Option 1 Typographic

Focus / Learning spaces

Small corridors / Narrow spaces