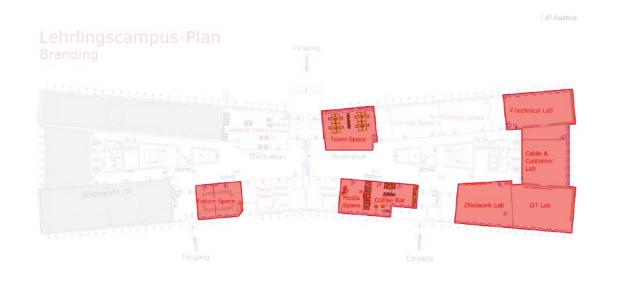

# Summary

#### Summary

Large common areas / Entrance halls

Focus / Learning areas

Team working / Social areas

#### Summary