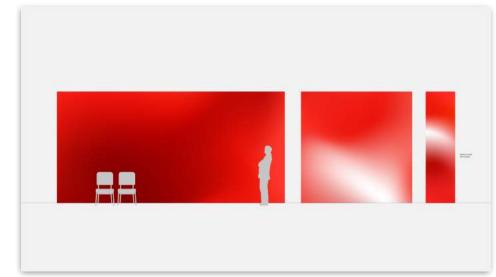

#### Option 4 Plain Colour, Gradients & Pattern

- Large common spaces / Entrance halls
- Focus / Learning spaces
- Team working / Social spaces
- Small corridors / Narrow spaces

## Option 4 Plain Colour & Gradients

Large common spaces / Entrance halls

Focus / Learning spaces

Team working / Social spaces

- Large common spaces / Entrance halls
- Focus / Learning spaces
- Team working / Social spaces
- Small corridors / Narrow spaces

## Option 2 Colour & Gradients