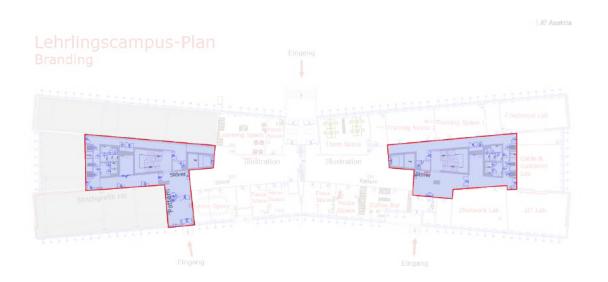

#### Summary

Large common areas / Entrance halls

Focus / Learning areas

Team working / Social areas

#### Summary