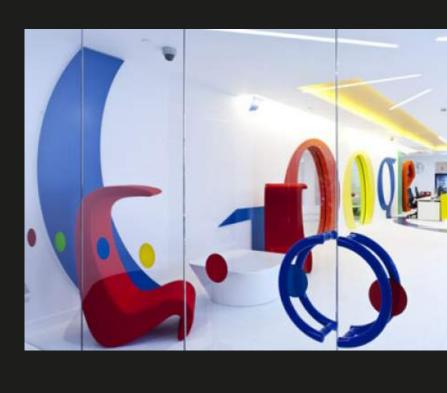

#### Option 5 Illustration

- Large common spaces / Entrance halls
- Focus / Learning spaces
- Team working / Social spaces
- Small corridors / Narrow spaces

## Option 3 Illustration & Textured Photography