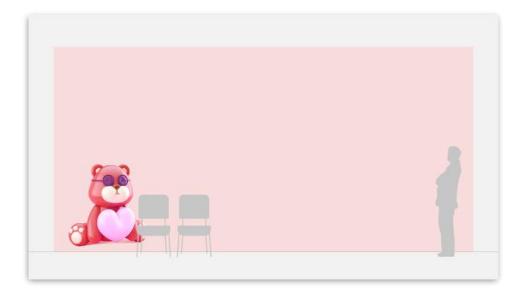

#### Option 5 Illustration

- Large common spaces / Entrance halls
- Focus / Learning spaces
- Team working / Social spaces
- Small corridors / Narrow spaces