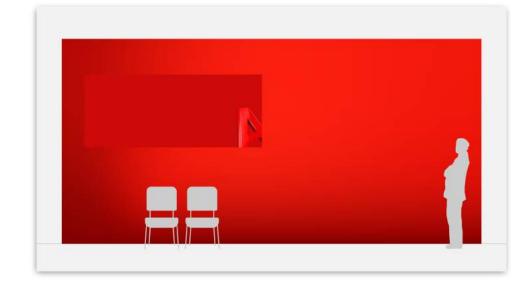

#### Option 3 Typographic

Focus / Learning spaces

Small corridors / Narrow spaces