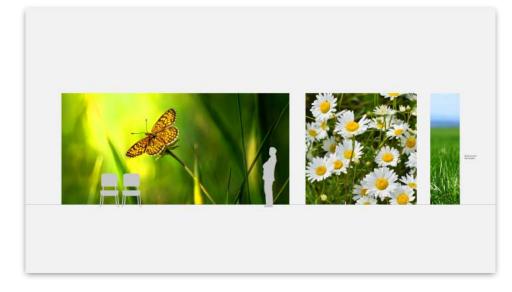

#### Option 5 Illustration

- Large common spaces / Entrance halls
- Focus / Learning spaces
- Team working / Social spaces
- Small corridors / Narrow spaces

## Option 3 Illustration & Textured Photography