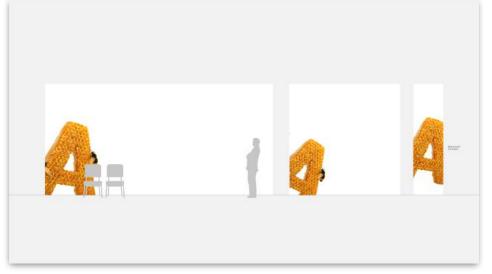

#### Option 5 Illustration

- Large common spaces / Entrance halls
- Focus / Learning spaces
- Team working / Social spaces
- Small corridors / Narrow spaces

## Option 3 Illustration & Textured Photography