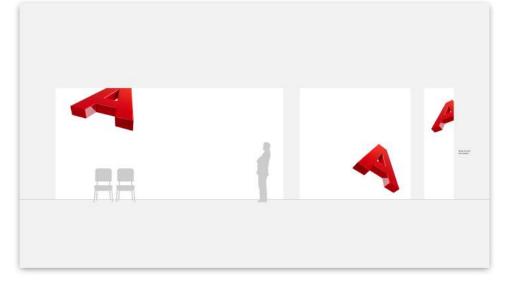

#### Option 1 Logo Landscapes\_Cropped A

- Large common spaces / Entrance halls
- Focus / Learning spaces
- Team working / Social spaces
- Small corridors / Narrow spaces

#### Option 1 Logo Landscapes

- Large common spaces / Entrance halls
- Focus / Learning spaces
- Team working / Social spaces
- Small corridors / Narrow spaces