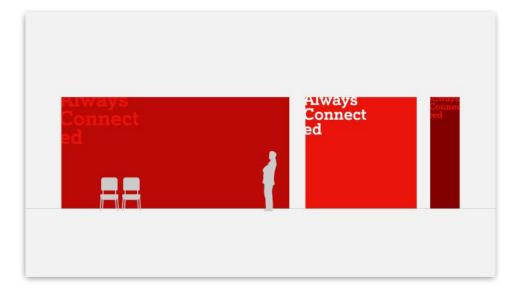

#### Option 3 Typographic

Focus / Learning spaces

Small corridors / Narrow spaces

#### Option 3 Typographic

Large common spaces / Entrance halls

Focus / Learning spaces

Team working / Social spaces

Small corridors / Narrow spaces

#### Option 1 Typographic

Focus / Learning spaces

Small corridors / Narrow spaces