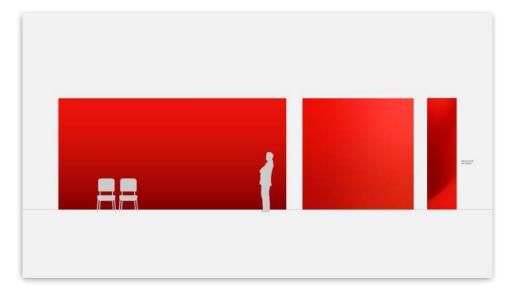

#### Option 4 Plain Colour, Gradients & Pattern

- Large common spaces / Entrance halls
- Focus / Learning spaces
- Team working / Social spaces
- Small corridors / Narrow spaces

#### Option 4 Plain Colour, Gradients & Pattern

Large common spaces / Entrance halls

Team working / Social spaces

## Option 4 Plain Colour & Gradients

Large common spaces / Entrance halls

Focus / Learning spaces

Team working / Social spaces

- Large common spaces / Entrance halls
- Focus / Learning spaces
- Team working / Social spaces
- Small corridors / Narrow spaces