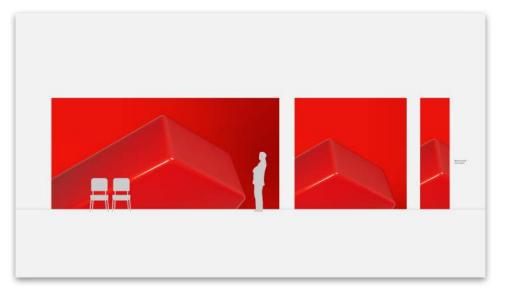

#### Option 1 Logo Landscapes\_Cropped A

- Large common spaces / Entrance halls
- Focus / Learning spaces
- Team working / Social spaces
- Small corridors / Narrow spaces