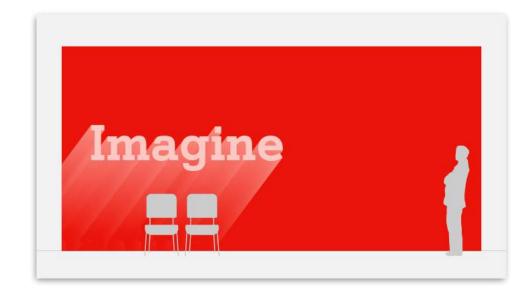

#### Copy should be:

- → Motivational
- → Useful

#### Copy should be:

- → Inspiring
- →Fun
- → Exciting

#### Copy should be:

- → Motivational
- → Directional or Indicative