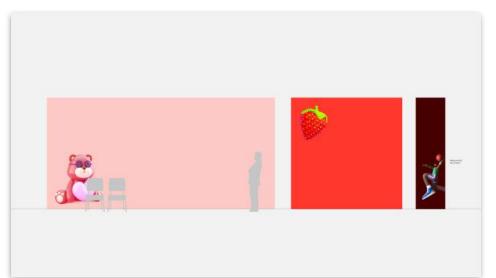

#### Option 5 Illustration

- Large common spaces / Entrance halls
- Focus / Learning spaces
- Team working / Social spaces
- Small corridors / Narrow spaces