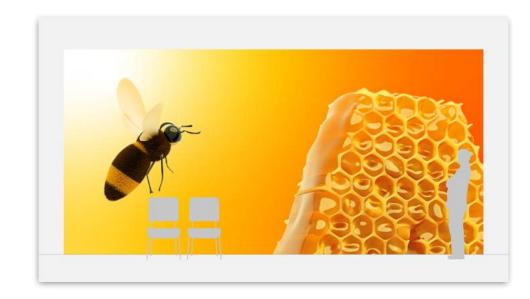

### Option 1 Logo Landscapes













- Large common spaces / Entrance halls
- Focus / Learning spaces
- Team working / Social spaces
- Small corridors / Narrow spaces

#### Option 3 Typographic













Large common spaces / Entrance halls

Focus / Learning spaces

Team working / Social spaces

Small corridors / Narrow spaces

#### Copy should be:

- → Motivational
- → Useful

## Option 3 Illustration & Textured Photography























#### Option 4 Plain Colour, Gradients & Pattern













Large common spaces / Entrance halls



Team working / Social spaces









#### Team working / Social spaces

- Large common spaces / Entrance halls
- Focus / Learning spaces
- Team working / Social spaces
- Small corridors / Narrow spaces

#### Option 1 Logo Landscapes

































#### Option 3 Typographic















Focus / Learning spaces



Small corridors / Narrow spaces









#### Copy should be:

- → Inspiring
- →Fun
- → Exciting

## Option 4 Photography & Illustration































## Option 4 Plain Colour & Gradients













Large common spaces / Entrance halls

Focus / Learning spaces

Team working / Social spaces





- Large common spaces / Entrance halls
- Focus / Learning spaces
- Team working / Social spaces
- Small corridors / Narrow spaces

#### Option 1 Typographic















Focus / Learning spaces



Small corridors / Narrow spaces





#### Copy should be:

- → Motivational
- → Directional or Indicative

## Option 2 Colour & Gradients































# Summary

#### Summa