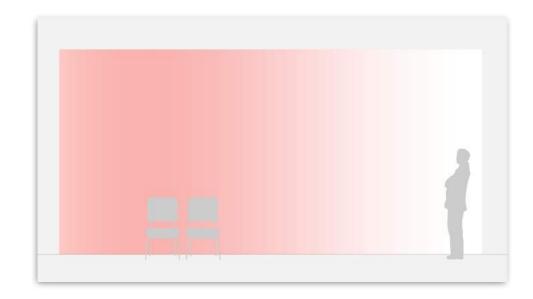

#### Option 4 Plain Colour, Gradients & Pattern

- Large common spaces / Entrance halls
- Focus / Learning spaces
- Team working / Social spaces
- Small corridors / Narrow spaces

## Option 4 Plain Colour & Gradients

Large common spaces / Entrance halls

Focus / Learning spaces

Team working / Social spaces

- Large common spaces / Entrance halls
- Focus / Learning spaces
- Team working / Social spaces
- Small corridors / Narrow spaces