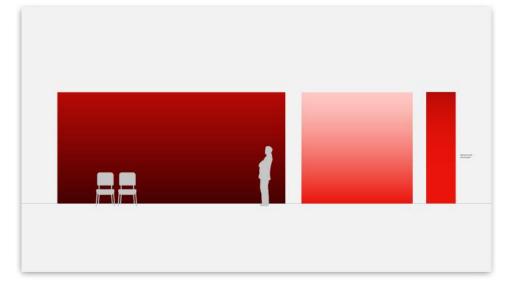

#### Option 4 Plain Colour, Gradients & Pattern

- Large common spaces / Entrance halls
- Focus / Learning spaces
- Team working / Social spaces
- Small corridors / Narrow spaces

#### Option 4 Plain Colour, Gradients & Pattern

Large common spaces / Entrance halls

Team working / Social spaces