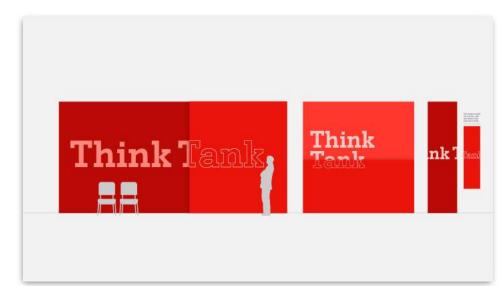

#### Option 3 Typographic

Focus / Learning spaces

Small corridors / Narrow spaces

#### Option 1 Typographic

Focus / Learning spaces

Small corridors / Narrow spaces