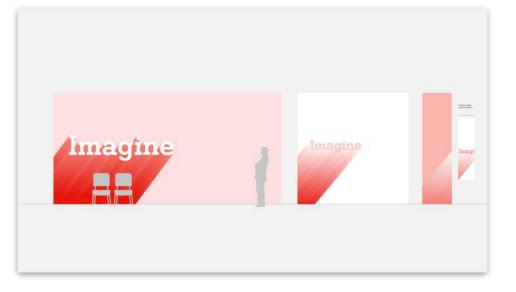

#### Option 3 Typographic

Focus / Learning spaces

Small corridors / Narrow spaces

#### Option 3 Typographic

Large common spaces / Entrance halls

Focus / Learning spaces

Team working / Social spaces

Small corridors / Narrow spaces