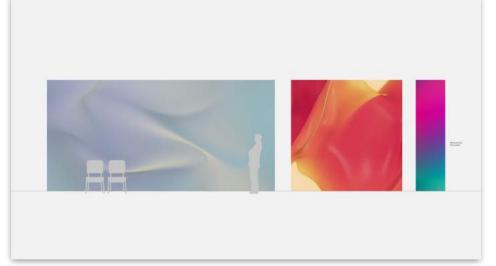

#### Option 4 Plain Colour, Gradients & Pattern

- Large common spaces / Entrance halls
- Focus / Learning spaces
- Team working / Social spaces
- Small corridors / Narrow spaces