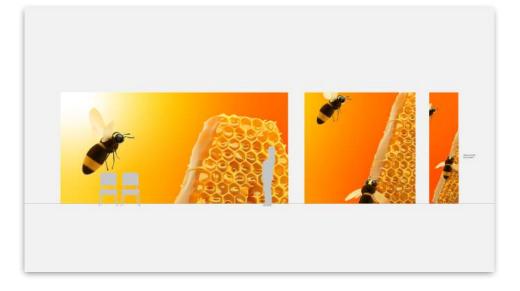

# Option 1 Logo Landscapes













- Large common spaces / Entrance halls
- Focus / Learning spaces
- Team working / Social spaces
- Small corridors / Narrow spaces

#### Option 3 Typographic













Large common spaces / Entrance halls

Focus / Learning spaces

Team working / Social spaces

Small corridors / Narrow spaces

#### Copy should be:

- → Motivational
- → Useful

## Option 3 Illustration & Textured Photography























#### Option 4 Plain Colour, Gradients & Pattern













Large common spaces / Entrance halls



Team working / Social spaces









#### Team working / Social spaces

- Large common spaces / Entrance halls
- Focus / Learning spaces
- Team working / Social spaces
- Small corridors / Narrow spaces

#### Option 1 Logo Landscapes

































#### Option 3 Typographic















Focus / Learning spaces



Small corridors / Narrow spaces









#### Copy should be:

- → Inspiring
- →Fun
- → Exciting

## Option 4 Photography & Illustration































## Option 4 Plain Colour & Gradients













Large common spaces / Entrance halls

Focus / Learning spaces

Team working / Social spaces





- Large common spaces / Entrance halls
- Focus / Learning spaces
- Team working / Social spaces
- Small corridors / Narrow spaces

#### Option 1 Typographic















Focus / Learning spaces



Small corridors / Narrow spaces





#### Copy should be:

- → Motivational
- → Directional or Indicative

## Option 2 Colour & Gradients































# Summary

#### Summary