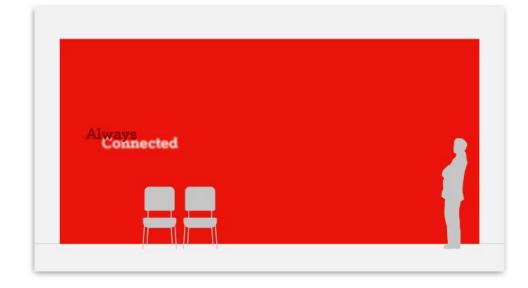

#### Option 4 Plain Colour, Gradients & Pattern

- Large common spaces / Entrance halls
- Focus / Learning spaces
- Team working / Social spaces
- Small corridors / Narrow spaces

## Option 4 Plain Colour & Gradients

Large common spaces / Entrance halls

Focus / Learning spaces

Team working / Social spaces

- Large common spaces / Entrance halls
- Focus / Learning spaces
- Team working / Social spaces
- Small corridors / Narrow spaces

## Option 2 Colour & Gradients