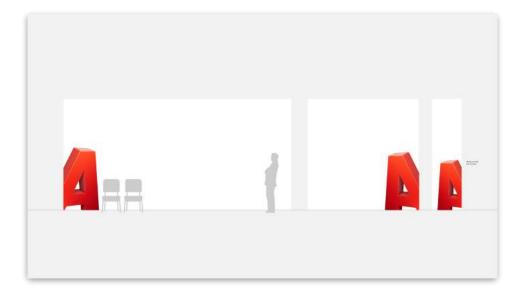

#### Option 3 Typographic

Focus / Learning spaces

Small corridors / Narrow spaces

#### Option 3 Typographic

Large common spaces / Entrance halls

Focus / Learning spaces

Team working / Social spaces

Small corridors / Narrow spaces

#### Option 1 Typographic

Focus / Learning spaces

Small corridors / Narrow spaces