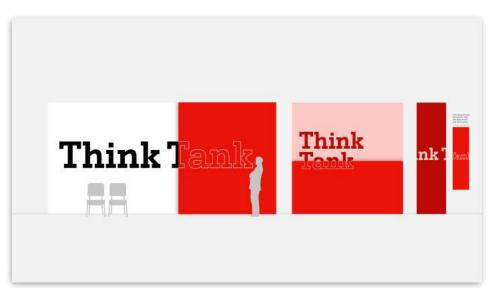

#### Option 3 Typographic

Focus / Learning spaces

Small corridors / Narrow spaces

#### Option 3 Typographic

Large common spaces / Entrance halls

Focus / Learning spaces

Team working / Social spaces

Small corridors / Narrow spaces

#### Option 1 Typographic

Focus / Learning spaces

Small corridors / Narrow spaces