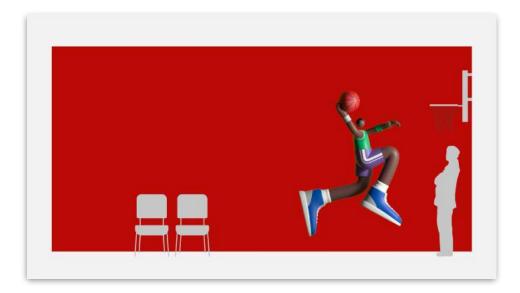

/ Learning spaces

Team working / Social spaces

Small corridors / Narrow spaces

#### Copy should be:

- → Motivational
- → Useful

## Option 3 Illustration & Textured Photography























#### Option 4 Plain Colour, Gradients & Pattern













Large common spaces / Entrance halls



Team working / Social spaces









#### Team working / Social spaces

- Large common spaces / Entrance halls
- Focus / Learning spaces
- Team working / Social spaces
- Small corridors / Narrow spaces

#### Option 1 Logo Landscapes

































#### Option 3 Typographic















Focus / Learning spaces



Small corridors / Narrow spaces









#### Copy should be:

- → Inspiring
- →Fun
- → Exciting

## Option 4 Photography & Illustration































## Option 4 Plain Colour & Gradients













Large common spaces / Entrance halls

Focus / Learning spaces

Team working / Social spaces





- Large common spaces / Entrance halls
- Focus / Learning spaces
- Team working / Social spaces
- Small corridors / Narrow spaces

#### Option 1 Typographic















Focus / Learning spaces



Small corridors / Narrow spaces





#### Copy should be:

- → Motivational
- → Directional or Indicative

## Option 2 Colour & Gradients































# Summary

#### Summary



Large common areas / Entrance halls

















Focus / Learning areas

















Team working / Social areas

















#### Summary

















# References





























# Thank you