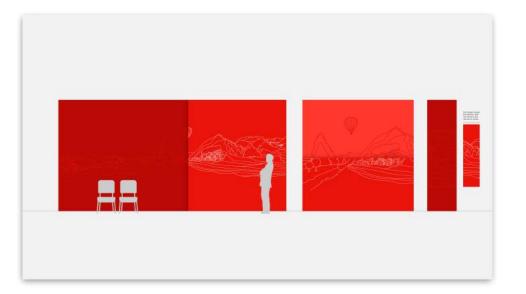

#### Option 3 Typographic

Focus / Learning spaces

Small corridors / Narrow spaces

#### Option 3 Typographic

Large common spaces / Entrance halls

Focus / Learning spaces

Team working / Social spaces

Small corridors / Narrow spaces

#### Option 1 Typographic

Focus / Learning spaces

Small corridors / Narrow spaces