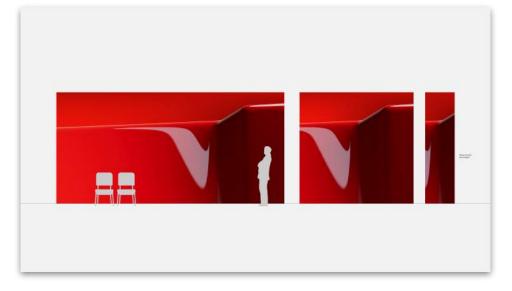

#### Option 4 Plain Colour, Gradients & Pattern

- Large common spaces / Entrance halls
- Focus / Learning spaces
- Team working / Social spaces
- Small corridors / Narrow spaces