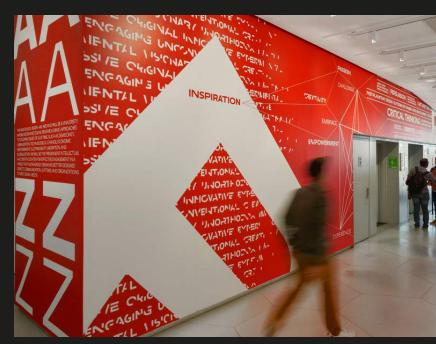

phy & Illustration































## Option 4 Plain Colour & Gradients













Large common spaces / Entrance halls

Focus / Learning spaces

Team working / Social spaces





- Large common spaces / Entrance halls
- Focus / Learning spaces
- Team working / Social spaces
- Small corridors / Narrow spaces

#### Option 1 Typographic















Focus / Learning spaces



Small corridors / Narrow spaces





#### Copy should be:

- → Motivational
- → Directional or Indicative

## Option 2 Colour & Gradients































# Summary

#### Summary



Large common areas / Entrance halls

















Focus / Learning areas

















Team working / Social areas

















#### Summary

















# References





























# Thank you