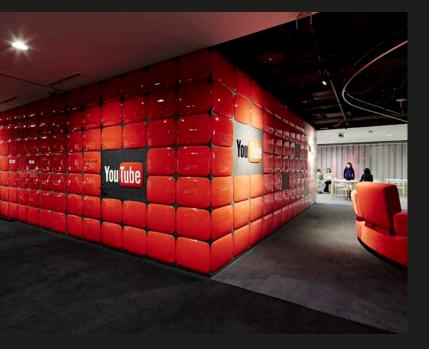

## Option 2 Logo Landscapes

Focus / Learning spaces

Team working / Social spaces

#### Option 1 Logo Landscapes

- Large common spaces / Entrance halls
- Focus / Learning spaces
- Team working / Social spaces
- Small corridors / Narrow spaces

#### Option 1 Logo Landscapes