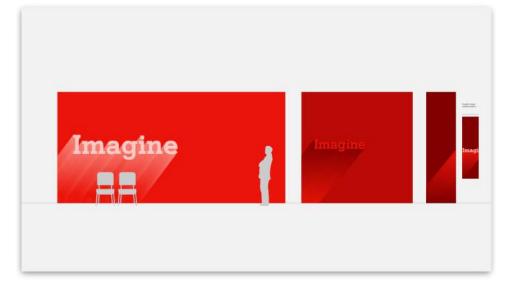

#### Copy should be:

- → Motivational
- → Useful

#### Copy should be:

- → Inspiring
- →Fun
- → Exciting

#### Copy should be:

- → Motivational
- → Directional or Indicative