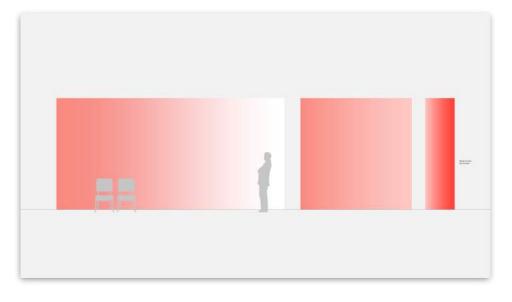

#### Option 4 Plain Colour, Gradients & Pattern

- Large common spaces / Entrance halls
- Focus / Learning spaces
- Team working / Social spaces
- Small corridors / Narrow spaces

#### Option 4 Plain Colour, Gradients & Pattern

Large common spaces / Entrance halls

Team working / Social spaces

## Option 4 Plain Colour & Gradients

Large common spaces / Entrance halls

Focus / Learning spaces

Team working / Social spaces

- Large common spaces / Entrance halls
- Focus / Learning spaces
- Team working / Social spaces
- Small corridors / Narrow spaces