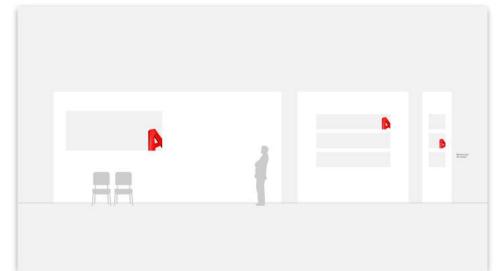

#### Option 3 Typographic

Large common spaces / Entrance halls

Focus / Learning spaces

Team working / Social spaces

Small corridors / Narrow spaces