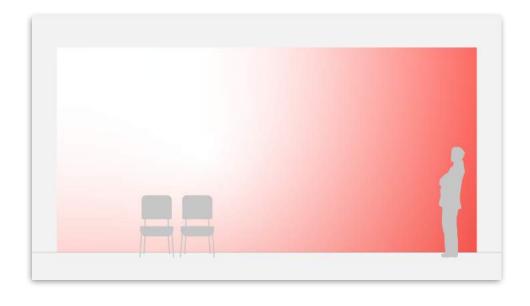

ption 1 Logo Landscapes

































#### Option 3 Typographic















Focus / Learning spaces



Small corridors / Narrow spaces









#### Copy should be:

- → Inspiring
- →Fun
- → Exciting

## Option 4 Photography & Illustration































## Option 4 Plain Colour & Gradients













Large common spaces / Entrance halls

Focus / Learning spaces

Team working / Social spaces





- Large common spaces / Entrance halls
- Focus / Learning spaces
- Team working / Social spaces
- Small corridors / Narrow spaces

#### Option 1 Typographic















Focus / Learning spaces



Small corridors / Narrow spaces





#### Copy should be:

- → Motivational
- → Directional or Indicative

## Option 2 Colour & Gradients































# Summary

#### Summary



Large common areas / Entrance halls

















Focus / Learning areas

















Team working / Social areas

















#### Summary

















# References





























# Thank you