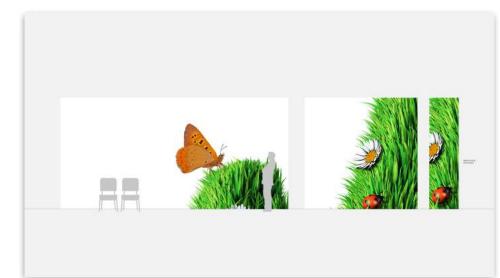

#### Option 1 Logo Landscapes













- Large common spaces / Entrance halls
- Focus / Learning spaces
- Team working / Social spaces
- Small corridors / Narrow spaces

#### Option 3 Typographic













Large common spaces / Entrance halls

Focus / Learning spaces

Team working / Social spaces

Small corridors / Narrow spaces

#### Copy should be:

- → Motivational
- → Useful

## Option 3 Illustration & Textured Photography























#### Option 4 Plain Colour, Gradients & Pattern













Large common spaces / Entrance halls



Team working / Social spaces









#### Team working / Social spaces

- Large common spaces / Entrance halls
- Focus / Learning spaces
- Team working / Social spaces
- Small corridors / Narrow spaces

#### Option 1 Logo Landscapes

































#### Option 3 Typographic















Focus / Learning spaces



Small corridors / Narrow spaces









#### Copy should be:

- → Inspiring
- →Fun
- → Exciting

## Option 4 Photography & Illustration































## Option 4 Plain Colour & Gradients













Large common spaces / Entrance halls

Focus / Learning spaces

Team working / Social spaces





- Large common spaces / Entrance halls
- Focus / Learning spaces
- Team working / Social spaces
- Small corridors / Narrow spaces

#### Option 1 Typographic















Focus / Learning spaces



Small corridors / Narrow spaces





#### Copy should be:

- → Motivational
- → Directional or Indicative

## Option 2 Colour & Gradients































# Summary

#### Sum