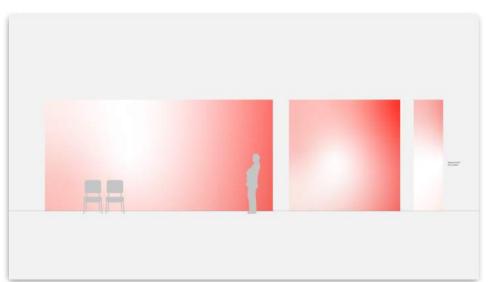

#### Option 4 Plain Colour, Gradients & Pattern

- Large common spaces / Entrance halls
- Focus / Learning spaces
- Team working / Social spaces
- Small corridors / Narrow spaces

## Option 4 Plain Colour & Gradients

Large common spaces / Entrance halls

Focus / Learning spaces

Team working / Social spaces

- Large common spaces / Entrance halls
- Focus / Learning spaces
- Team working / Social spaces
- Small corridors / Narrow spaces

## Option 2 Colour & Gradients