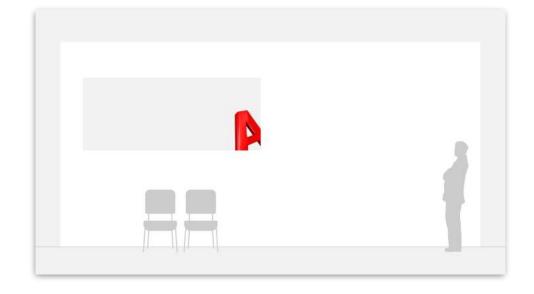

#### Option 1 Logo Landscapes

- Large common spaces / Entrance halls
- Focus / Learning spaces
- Team working / Social spaces
- Small corridors / Narrow spaces