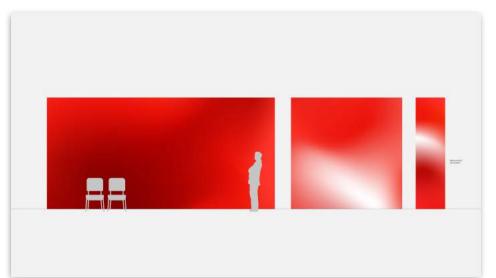

#### Option 4 Plain Colour, Gradients & Pattern

- Large common spaces / Entrance halls
- Focus / Learning spaces
- Team working / Social spaces
- Small corridors / Narrow spaces

## Option 4 Plain Colour & Gradients

Large common spaces / Entrance halls

Focus / Learning spaces

Team working / Social spaces

- Large common spaces / Entrance halls
- Focus / Learning spaces
- Team working / Social spaces
- Small corridors / Narrow spaces