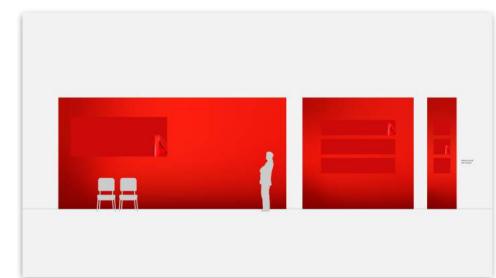

#### Option 3 Typographic

Focus / Learning spaces

Small corridors / Narrow spaces