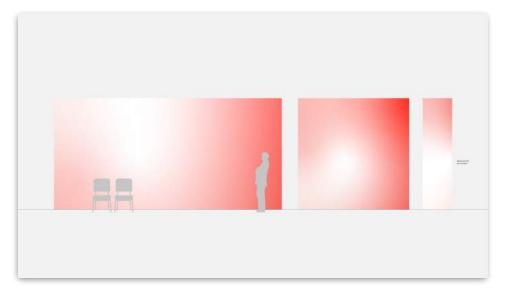

#### Option 4 Plain Colour, Gradients & Pattern

- Large common spaces / Entrance halls
- Focus / Learning spaces
- Team working / Social spaces
- Small corridors / Narrow spaces

## Option 4 Plain Colour & Gradients

Large common spaces / Entrance halls

Focus / Learning spaces

Team working / Social spaces

- Large common spaces / Entrance halls
- Focus / Learning spaces
- Team working / Social spaces
- Small corridors / Narrow spaces