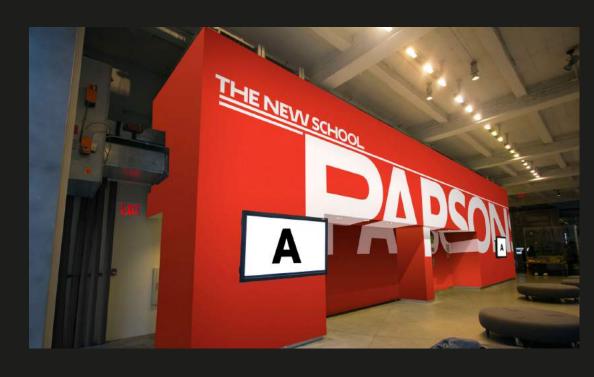

#### Option 1 Logo Landscapes\_Cropped A

- Large common spaces / Entrance halls
- Focus / Learning spaces
- Team working / Social spaces
- Small corridors / Narrow spaces