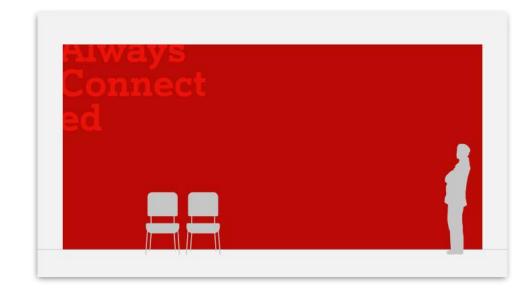

#### Option 3 Typographic

Focus / Learning spaces

Small corridors / Narrow spaces

#### Option 1 Typographic

Focus / Learning spaces

Small corridors / Narrow spaces