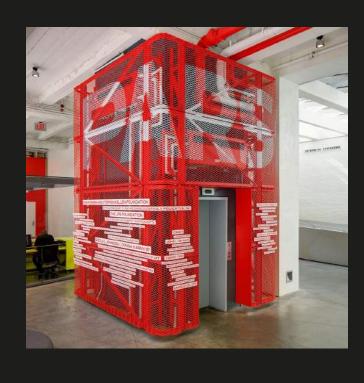

#### Option 1 Logo Landscapes\_Cropped A

- Large common spaces / Entrance halls
- Focus / Learning spaces
- Team working / Social spaces
- Small corridors / Narrow spaces

## Option 2 Logo Landscapes

Focus / Learning spaces

Team working / Social spaces

#### Option 1 Logo Landscapes

- Large common spaces / Entrance halls
- Focus / Learning spaces
- Team working / Social spaces
- Small corridors / Narrow spaces

#### Option 1 Logo Landscapes