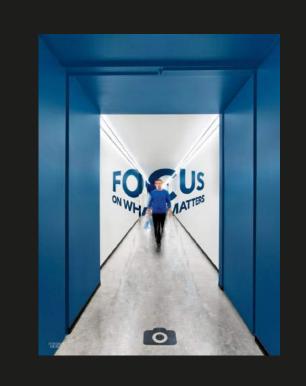

#### Option 3 Typographic

Focus / Learning spaces

Small corridors / Narrow spaces

#### Option 3 Typographic

Large common spaces / Entrance halls

Focus / Learning spaces

Team working / Social spaces

Small corridors / Narrow spaces

#### Option 1 Typographic

Focus / Learning spaces

Small corridors / Narrow spaces