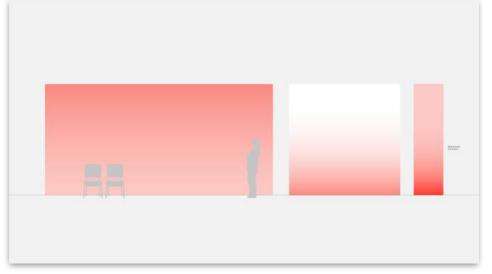

#### Option 4 Plain Colour, Gradients & Pattern

- Large common spaces / Entrance halls
- Focus / Learning spaces
- Team working / Social spaces
- Small corridors / Narrow spaces

#### Option 4 Plain Colour, Gradients & Pattern

Large common spaces / Entrance halls

Team working / Social spaces

## Option 4 Plain Colour & Gradients

Large common spaces / Entrance halls

Focus / Learning spaces

Team working / Social spaces

- Large common spaces / Entrance halls
- Focus / Learning spaces
- Team working / Social spaces
- Small corridors / Narrow spaces