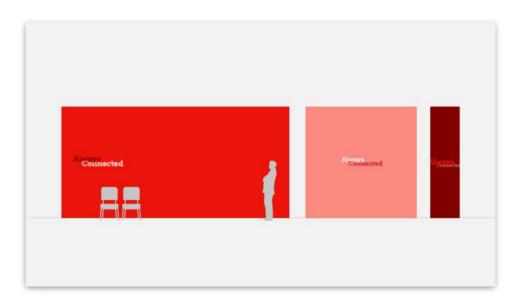

#### Option 3 Typographic

Focus / Learning spaces

Small corridors / Narrow spaces

#### Option 3 Typographic

Large common spaces / Entrance halls

Focus / Learning spaces

Team working / Social spaces

Small corridors / Narrow spaces

#### Option 1 Typographic

Focus / Learning spaces

Small corridors / Narrow spaces