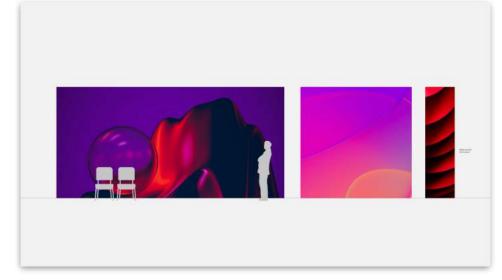

#### Option 4 Plain Colour, Gradients & Pattern

- Large common spaces / Entrance halls
- Focus / Learning spaces
- Team working / Social spaces
- Small corridors / Narrow spaces

## Option 4 Plain Colour & Gradients

Large common spaces / Entrance halls

Focus / Learning spaces

Team working / Social spaces

- Large common spaces / Entrance halls
- Focus / Learning spaces
- Team working / Social spaces
- Small corridors / Narrow spaces

## Option 2 Colour & Gradients