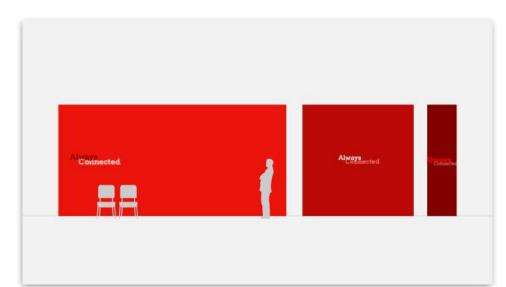

#### Option 3 Typographic

Focus / Learning spaces

Small corridors / Narrow spaces

#### Copy should:

- → Talks about A1
- → Brand strategy related
- → Short & Impactful