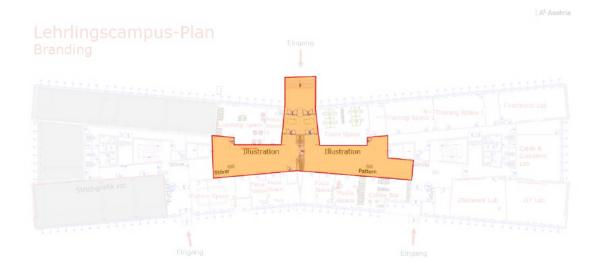

#### Option 5 Illustration

- Large common spaces / Entrance halls
- Focus / Learning spaces
- Team working / Social spaces
- Small corridors / Narrow spaces

## Option 3 Illustration & Textured Photography