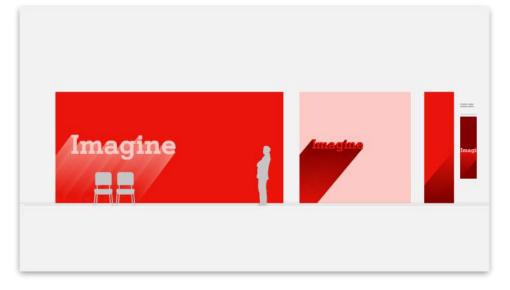

#### Option 1 Logo Landscapes\_Cropped A

- Large common spaces / Entrance halls
- Focus / Learning spaces
- Team working / Social spaces
- Small corridors / Narrow spaces

#### Option 1 Logo Landscapes

- Large common spaces / Entrance halls
- Focus / Learning spaces
- Team working / Social spaces
- Small corridors / Narrow spaces

#### Option 1 Logo Landscapes