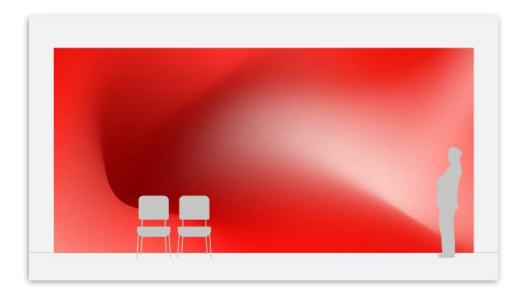

## Option 4 Plain Colour & Gradients

Large common spaces / Entrance halls

Focus / Learning spaces

Team working / Social spaces

- Large common spaces / Entrance halls
- Focus / Learning spaces
- Team working / Social spaces
- Small corridors / Narrow spaces

## Option 2 Colour & Gradients