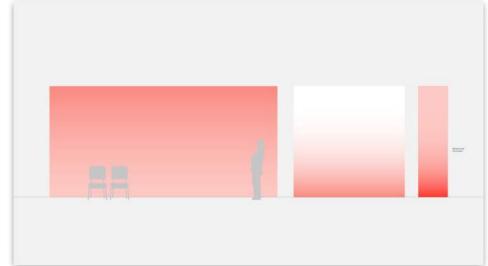

#### Option 4 Plain Colour, Gradients & Pattern

- Large common spaces / Entrance halls
- Focus / Learning spaces
- Team working / Social spaces
- Small corridors / Narrow spaces

#### Option 4 Plain Colour, Gradients & Pattern

Large common spaces / Entrance halls

Team working / Social spaces

## Option 4 Plain Colour & Gradients

Large common spaces / Entrance halls

Focus / Learning spaces

Team working / Social spaces

- Large common spaces / Entrance halls
- Focus / Learning spaces
- Team working / Social spaces
- Small corridors / Narrow spaces