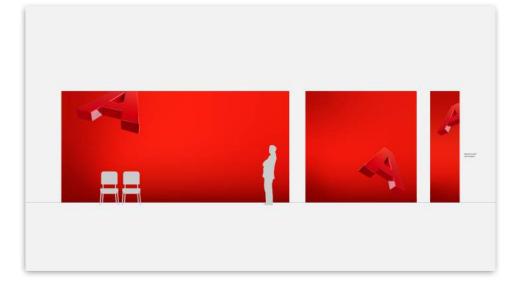

#### Option 1 Logo Landscapes\_Cropped A

- Large common spaces / Entrance halls
- Focus / Learning spaces
- Team working / Social spaces
- Small corridors / Narrow spaces