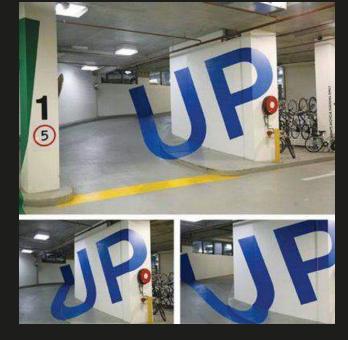

#### Option 3 Typographic

Focus / Learning spaces

Small corridors / Narrow spaces

#### Option 3 Typographic

Large common spaces / Entrance halls

Focus / Learning spaces

Team working / Social spaces

Small corridors / Narrow spaces

#### Option 1 Typographic

Focus / Learning spaces

Small corridors / Narrow spaces