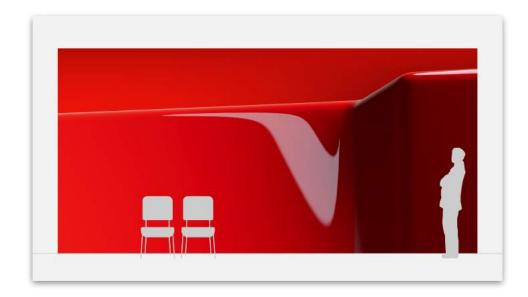

#### Option 4 Plain Colour, Gradients & Pattern

- Large common spaces / Entrance halls
- Focus / Learning spaces
- Team working / Social spaces
- Small corridors / Narrow spaces