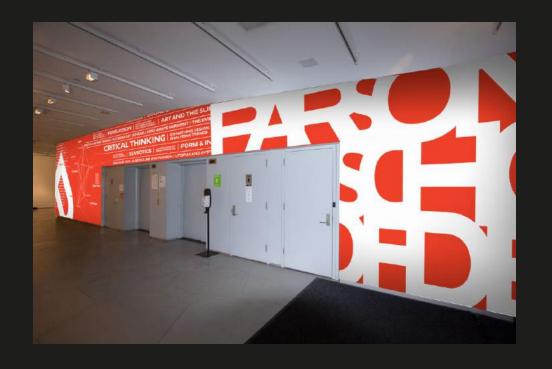

#### Option 3 Typographic

Focus / Learning spaces

Small corridors / Narrow spaces

#### Option 3 Typographic

- Large common spaces / Entrance halls
- Focus / Learning spaces
- Team working / Social spaces
- Small corridors / Narrow spaces

#### Option 1 Typographic

Focus / Learning spaces

Small corridors / Narrow spaces