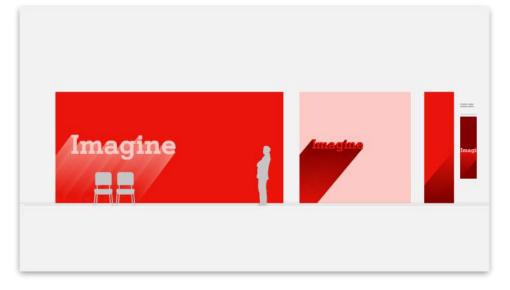

#### Option 1 Logo Landscapes\_Cropped A

- Large common spaces / Entrance halls
- Focus / Learning spaces
- Team working / Social spaces
- Small corridors / Narrow spaces

#### Copy should:

- → Talks about A1
- → Brand strategy related
- → Short & Impactful