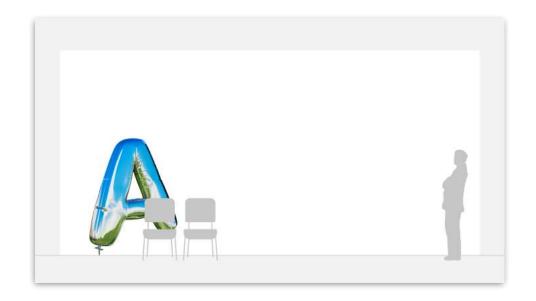

#### Option 1 Logo Landscapes\_Cropped A

- Large common spaces / Entrance halls
- Focus / Learning spaces
- Team working / Social spaces
- Small corridors / Narrow spaces