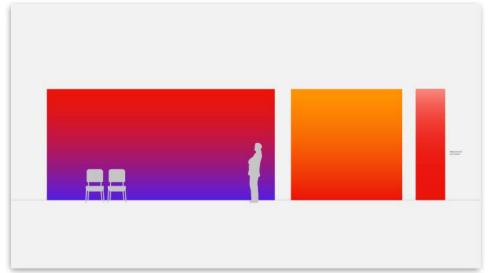

#### Option 4 Plain Colour, Gradients & Pattern

- Large common spaces / Entrance halls
- Focus / Learning spaces
- Team working / Social spaces
- Small corridors / Narrow spaces

### Option 4 Plain Colour & Gradients

Large common spaces / Entrance halls

Focus / Learning spaces

Team working / Social spaces

- Large common spaces / Entrance halls
- Focus / Learning spaces
- Team working / Social spaces
- Small corridors / Narrow spaces