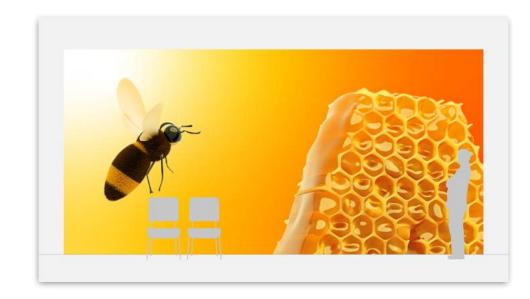

#### Option 5 Illustration

- Large common spaces / Entrance halls
- Focus / Learning spaces
- Team working / Social spaces
- Small corridors / Narrow spaces

### Option 3 Illustration & Textured Photography