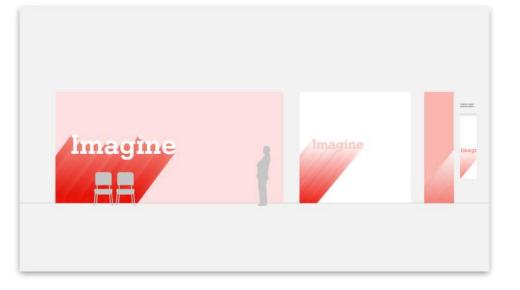

#### Option 3 Typographic

Focus / Learning spaces

Small corridors / Narrow spaces

#### Copy should:

- → Talks about A1
- → Brand strategy related
- → Short & Impactful