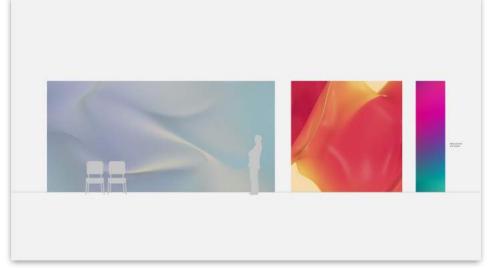

#### Option 4 Plain Colour, Gradients & Pattern

- Large common spaces / Entrance halls
- Focus / Learning spaces
- Team working / Social spaces
- Small corridors / Narrow spaces