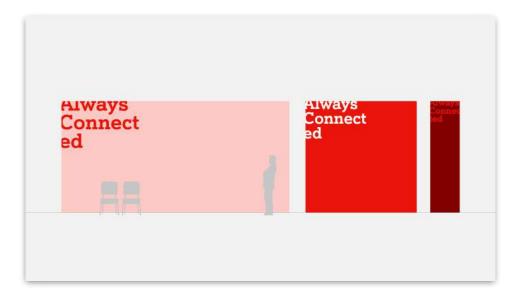

#### Option 3 Typographic

Focus / Learning spaces

Small corridors / Narrow spaces

#### Option 3 Typographic

- Large common spaces / Entrance halls
- Focus / Learning spaces
- Team working / Social spaces
- Small corridors / Narrow spaces

#### Option 1 Typographic

Focus / Learning spaces

Small corridors / Narrow spaces