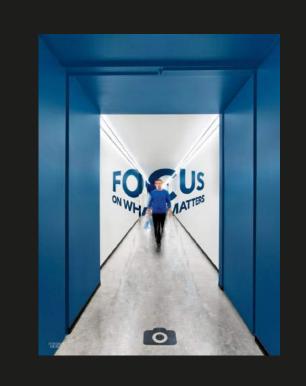

### Focus / Learning spaces

- Large common spaces / Entrance halls
- Focus / Learning spaces
- Team working / Social spaces
- Small corridors / Narrow spaces

#### Option 3 Typographic

- Large common spaces / Entrance halls
- Focus / Learning spaces
- Team working / Social spaces
- Small corridors / Narrow spaces

#### Copy should be:

- → Motivational
- → Useful