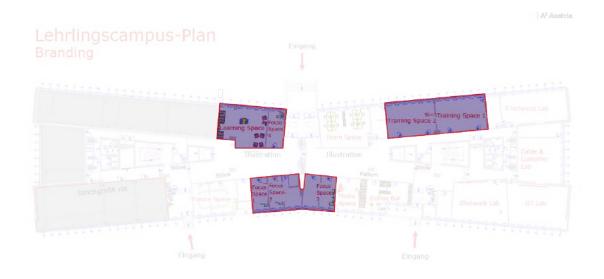

#### Summary

Large common areas / Entrance halls

Focus / Learning areas

Team working / Social areas