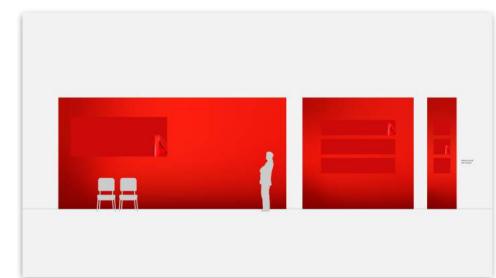

#### Option 3 Typographic

Focus / Learning spaces

Small corridors / Narrow spaces

#### Option 3 Typographic

- Large common spaces / Entrance halls
- Focus / Learning spaces
- Team working / Social spaces
- Small corridors / Narrow spaces