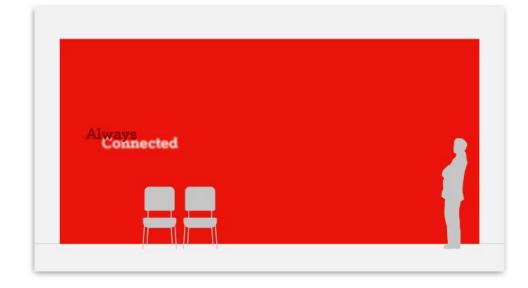

#### Option 3 Typographic

Focus / Learning spaces

Small corridors / Narrow spaces

#### Option 3 Typographic

- Large common spaces / Entrance halls
- Focus / Learning spaces
- Team working / Social spaces
- Small corridors / Narrow spaces

#### Option 1 Typographic

Focus / Learning spaces

Small corridors / Narrow spaces