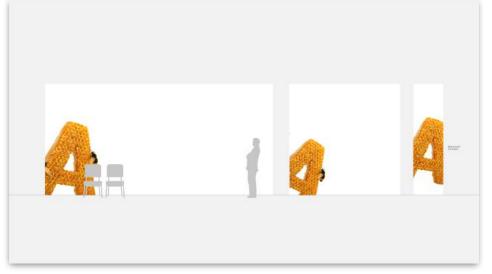

#### Option 5 Illustration

- Large common spaces / Entrance halls
- Focus / Learning spaces
- Team working / Social spaces
- Small corridors / Narrow spaces