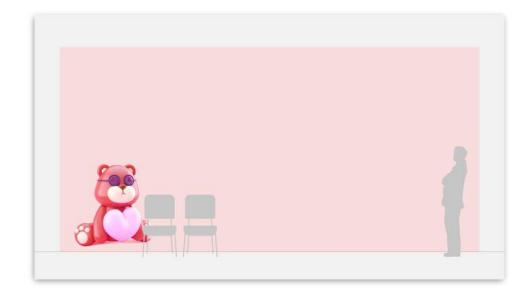

#### Option 5 Illustration

- Large common spaces / Entrance halls
- Focus / Learning spaces
- Team working / Social spaces
- Small corridors / Narrow spaces