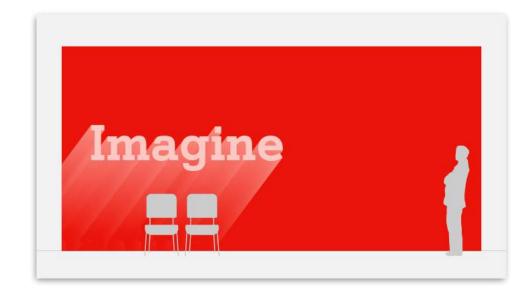

#### Option 5 Illustration

- Large common spaces / Entrance halls
- Focus / Learning spaces
- Team working / Social spaces
- Small corridors / Narrow spaces