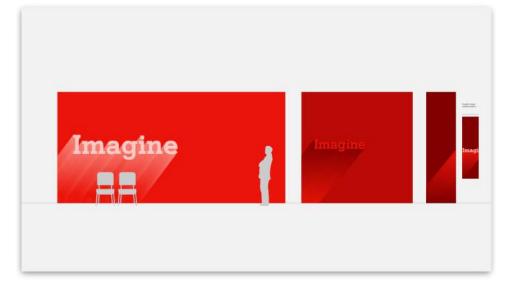

#### Option 3 Typographic

Focus / Learning spaces

Small corridors / Narrow spaces

#### Option 1 Typographic

Focus / Learning spaces

Small corridors / Narrow spaces