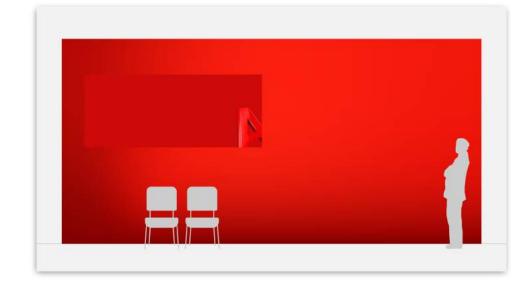

#### Option 3 Typographic

Focus / Learning spaces

Small corridors / Narrow spaces

#### Option 3 Typographic

- Large common spaces / Entrance halls
- Focus / Learning spaces
- Team working / Social spaces
- Small corridors / Narrow spaces