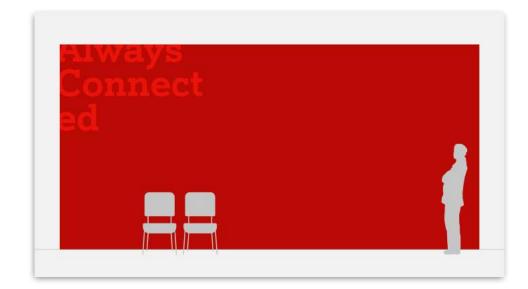

#### Option 3 Typographic

Focus / Learning spaces

Small corridors / Narrow spaces

#### Option 1 Typographic

Focus / Learning spaces

Small corridors / Narrow spaces