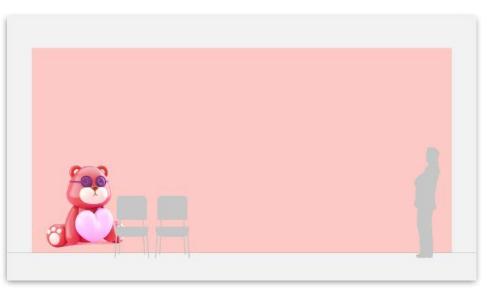

#### Option 5 Illustration

- Large common spaces / Entrance halls
- Focus / Learning spaces
- Team working / Social spaces
- Small corridors / Narrow spaces

#### Team working / Social spaces

- Large common spaces / Entrance halls
- Focus / Learning spaces
- Team working / Social spaces
- Small corridors / Narrow spaces