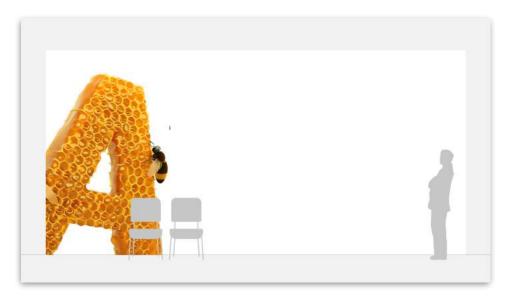

#### Option 5 Illustration

- Large common spaces / Entrance halls
- Focus / Learning spaces
- Team working / Social spaces
- Small corridors / Narrow spaces