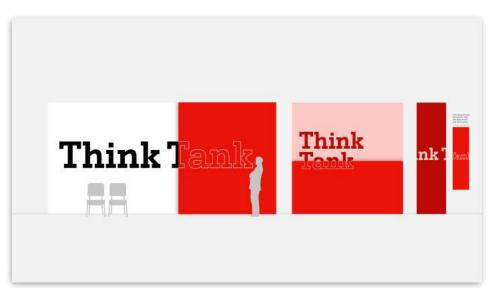

#### Option 3 Typographic

Focus / Learning spaces

Small corridors / Narrow spaces

#### Option 3 Typographic

- Large common spaces / Entrance halls
- Focus / Learning spaces
- Team working / Social spaces
- Small corridors / Narrow spaces

#### Option 1 Typographic

Focus / Learning spaces

Small corridors / Narrow spaces