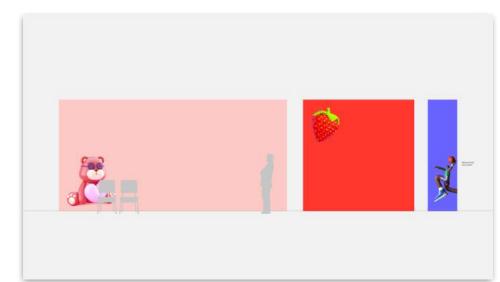

#### Team working / Social spaces

- Large common spaces / Entrance halls
- Focus / Learning spaces
- Team working / Social spaces
- Small corridors / Narrow spaces

### Option 4 Photography & Illustration