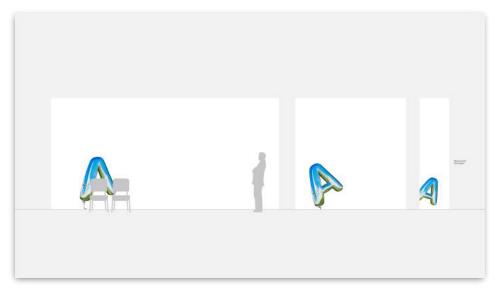

#### Option 1 Logo Landscapes\_Cropped A

- Large common spaces / Entrance halls
- Focus / Learning spaces
- Team working / Social spaces
- Small corridors / Narrow spaces