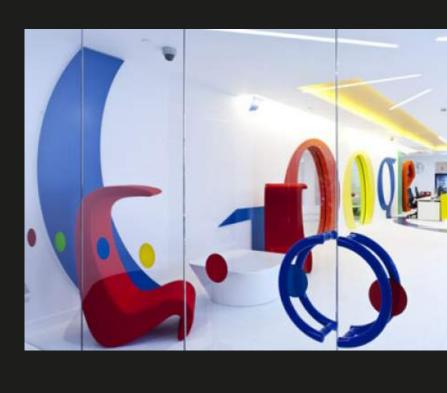

#### Option 5 Illustration

- Large common spaces / Entrance halls
- Focus / Learning spaces
- Team working / Social spaces
- Small corridors / Narrow spaces

### Option 3 Illustration & Textured Photography