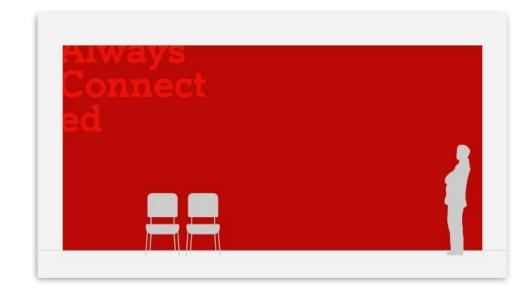

#### Option 3 Typographic

Focus / Learning spaces

Small corridors / Narrow spaces

#### Option 3 Typographic

- Large common spaces / Entrance halls
- Focus / Learning spaces
- Team working / Social spaces
- Small corridors / Narrow spaces

#### Option 1 Typographic

Focus / Learning spaces

Small corridors / Narrow spaces