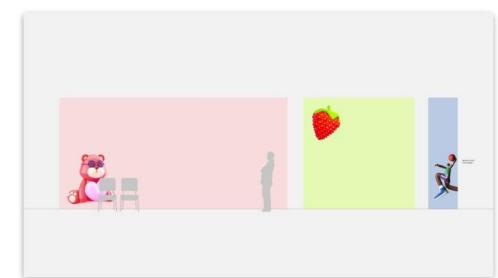

#### Option 5 Illustration

- Large common spaces / Entrance halls
- Focus / Learning spaces
- Team working / Social spaces
- Small corridors / Narrow spaces