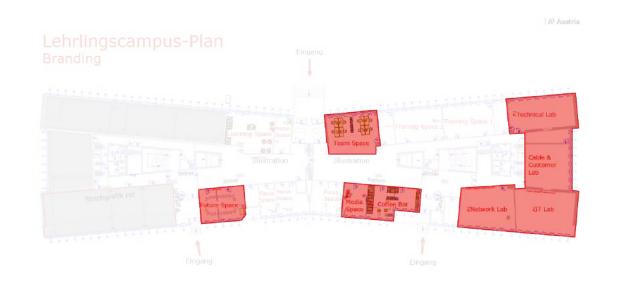

# Space categories

#### Space categories

- Large common spaces / Entrance halls
- Focus / Learning spaces
- Team working / Social spaces
- Small corridors / Narrow spaces