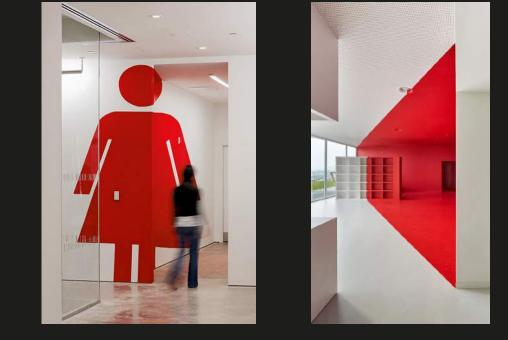

#### Option 1 Logo Landscapes\_Cropped A

- Large common spaces / Entrance halls
- Focus / Learning spaces
- Team working / Social spaces
- Small corridors / Narrow spaces

### Option 2 Logo Landscapes

Focus / Learning spaces

Team working / Social spaces