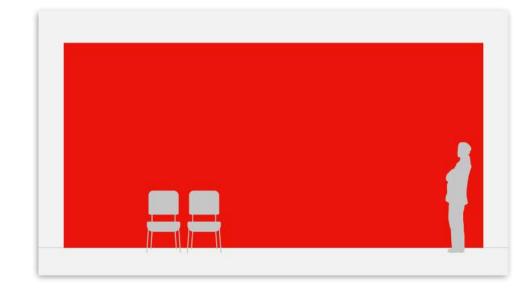

#### Option 4 Plain Colour, Gradients & Pattern

- Large common spaces / Entrance halls
- Focus / Learning spaces
- Team working / Social spaces
- Small corridors / Narrow spaces

### Option 4 Plain Colour & Gradients

Large common spaces / Entrance halls

Focus / Learning spaces

Team working / Social spaces

- Large common spaces / Entrance halls
- Focus / Learning spaces
- Team working / Social spaces
- Small corridors / Narrow spaces