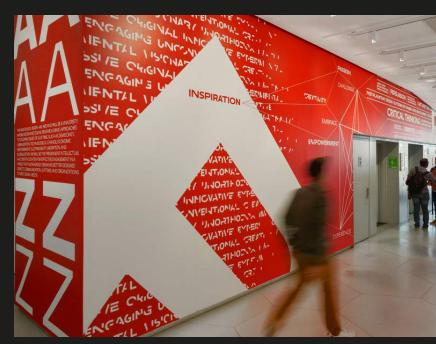

#### Option 3 Typographic

Focus / Learning spaces

Small corridors / Narrow spaces

#### Option 3 Typographic

- Large common spaces / Entrance halls
- Focus / Learning spaces
- Team working / Social spaces
- Small corridors / Narrow spaces

#### Option 1 Typographic

Focus / Learning spaces

Small corridors / Narrow spaces