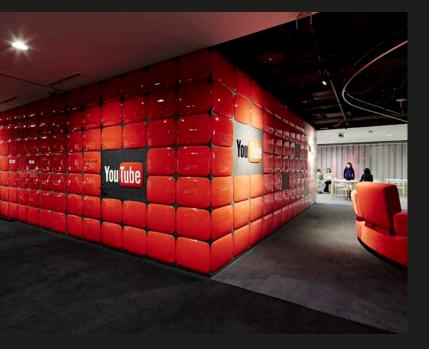

#### Option 1 Logo Landscapes

- Large common spaces / Entrance halls
- Focus / Learning spaces
- Team working / Social spaces
- Small corridors / Narrow spaces

#### Option 1 Logo Landscapes