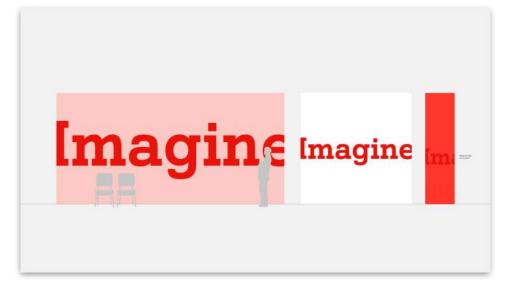

#### Option 3 Typographic

Focus / Learning spaces

Small corridors / Narrow spaces

#### Option 3 Typographic

- Large common spaces / Entrance halls
- Focus / Learning spaces
- Team working / Social spaces
- Small corridors / Narrow spaces

#### Option 1 Typographic

Focus / Learning spaces

Small corridors / Narrow spaces