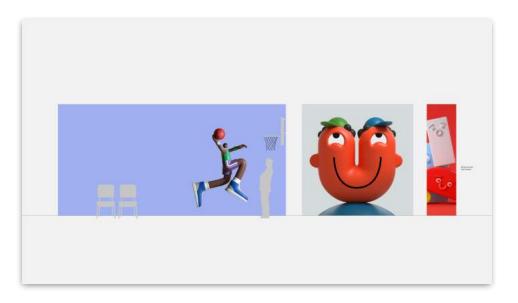

#### Team working / Social spaces

- Large common spaces / Entrance halls
- Focus / Learning spaces
- Team working / Social spaces
- Small corridors / Narrow spaces

### Option 4 Photography & Illustration