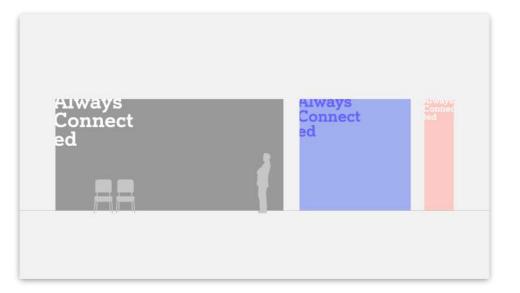

#### Option 3 Typographic

Focus / Learning spaces

Small corridors / Narrow spaces

#### Option 1 Typographic

Focus / Learning spaces

Small corridors / Narrow spaces