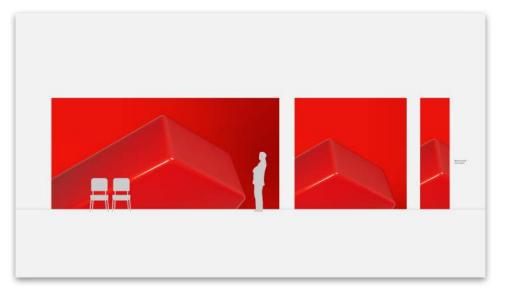

#### Option 1 Logo Landscapes\_Cropped A

- Large common spaces / Entrance halls
- Focus / Learning spaces
- Team working / Social spaces
- Small corridors / Narrow spaces

### Option 2 Logo Landscapes

Focus / Learning spaces

Team working / Social spaces