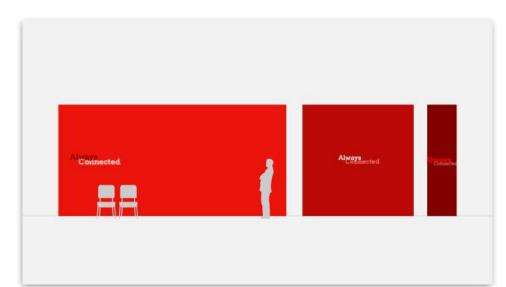

#### Option 3 Typographic

Focus / Learning spaces

Small corridors / Narrow spaces

#### Option 3 Typographic

- Large common spaces / Entrance halls
- Focus / Learning spaces
- Team working / Social spaces
- Small corridors / Narrow spaces

#### Option 1 Typographic

Focus / Learning spaces

Small corridors / Narrow spaces