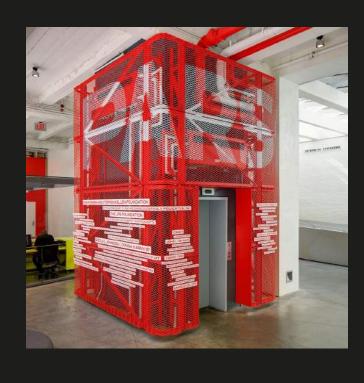

#### Option 1 Logo Landscapes

- Large common spaces / Entrance halls
- Focus / Learning spaces
- Team working / Social spaces
- Small corridors / Narrow spaces

#### Option 1 Logo Landscapes