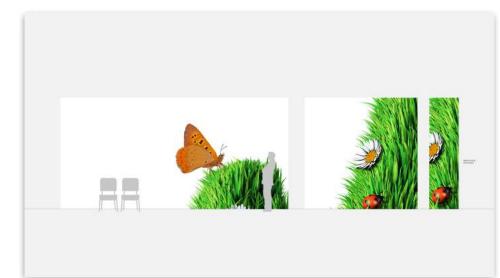

#### Option 5 Illustration

- Large common spaces / Entrance halls
- Focus / Learning spaces
- Team working / Social spaces
- Small corridors / Narrow spaces

### Option 3 Illustration & Textured Photography