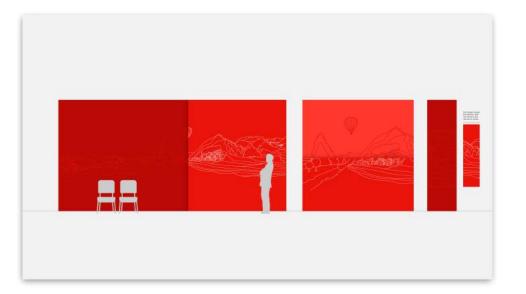

#### Option 1 Logo Landscapes\_Cropped A

- Large common spaces / Entrance halls
- Focus / Learning spaces
- Team working / Social spaces
- Small corridors / Narrow spaces

### Option 2 Logo Landscapes

Focus / Learning spaces

Team working / Social spaces