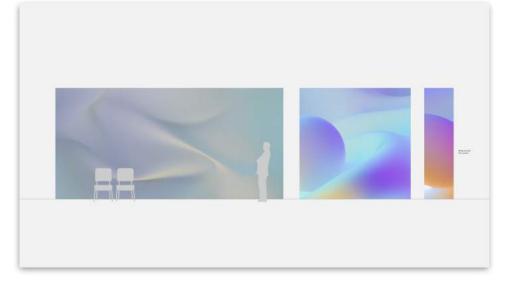

### Option 4 Plain Colour & Gradients

Large common spaces / Entrance halls

Focus / Learning spaces

Team working / Social spaces

- Large common spaces / Entrance halls
- Focus / Learning spaces
- Team working / Social spaces
- Small corridors / Narrow spaces

### Option 2 Colour & Gradients