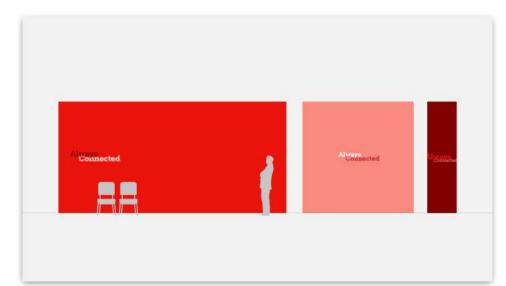

#### Option 3 Typographic

Focus / Learning spaces

Small corridors / Narrow spaces

#### Option 3 Typographic

- Large common spaces / Entrance halls
- Focus / Learning spaces
- Team working / Social spaces
- Small corridors / Narrow spaces

#### Option 1 Typographic

Focus / Learning spaces

Small corridors / Narrow spaces