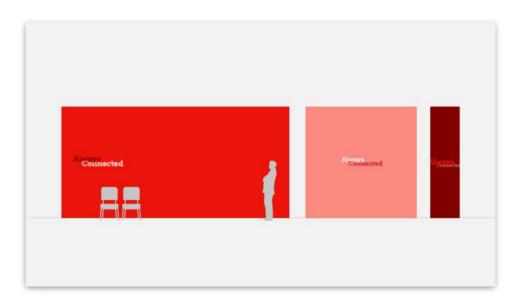

#### Option 3 Typographic

Focus / Learning spaces

Small corridors / Narrow spaces

#### Option 1 Typographic

Focus / Learning spaces

Small corridors / Narrow spaces