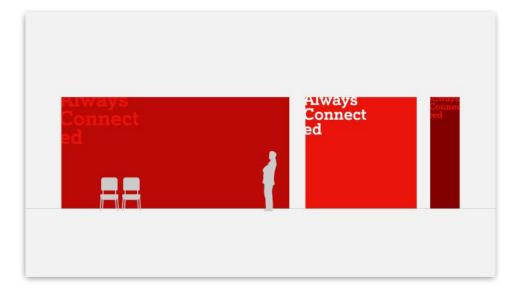

#### Option 3 Typographic

Focus / Learning spaces

Small corridors / Narrow spaces

#### Option 3 Typographic

- Large common spaces / Entrance halls
- Focus / Learning spaces
- Team working / Social spaces
- Small corridors / Narrow spaces

#### Option 1 Typographic

Focus / Learning spaces

Small corridors / Narrow spaces