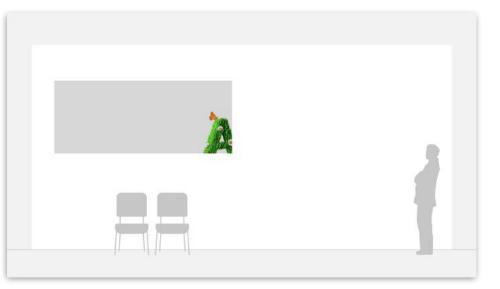

#### Option 3 Typographic

Focus / Learning spaces

Small corridors / Narrow spaces