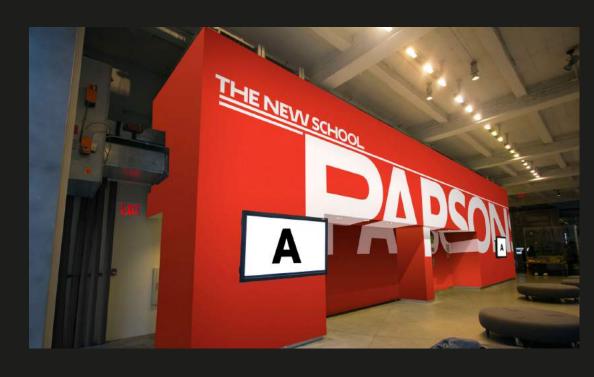

#### Option 1 Logo Landscapes\_Cropped A

- Large common spaces / Entrance halls
- Focus / Learning spaces
- Team working / Social spaces
- Small corridors / Narrow spaces

### Option 2 Logo Landscapes

Focus / Learning spaces

Team working / Social spaces