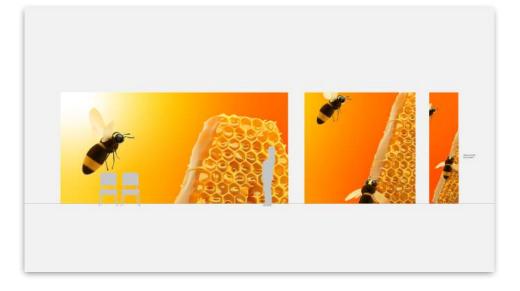

#### Option 5 Illustration

- Large common spaces / Entrance halls
- Focus / Learning spaces
- Team working / Social spaces
- Small corridors / Narrow spaces

### Option 3 Illustration & Textured Photography