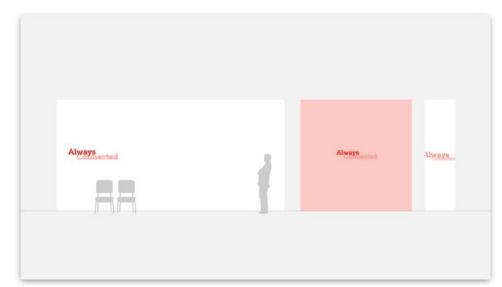

#### Option 3 Typographic

Focus / Learning spaces

Small corridors / Narrow spaces

#### Option 1 Typographic

Focus / Learning spaces

Small corridors / Narrow spaces