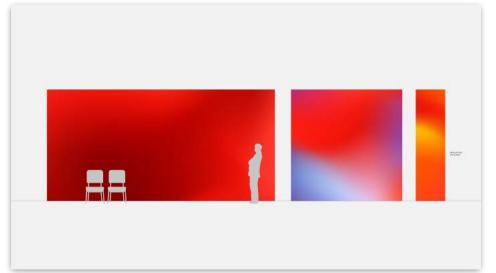

#### Option 4 Plain Colour, Gradients & Pattern

- Large common spaces / Entrance halls
- Focus / Learning spaces
- Team working / Social spaces
- Small corridors / Narrow spaces

### Option 4 Plain Colour & Gradients

Large common spaces / Entrance halls

Focus / Learning spaces

Team working / Social spaces

- Large common spaces / Entrance halls
- Focus / Learning spaces
- Team working / Social spaces
- Small corridors / Narrow spaces