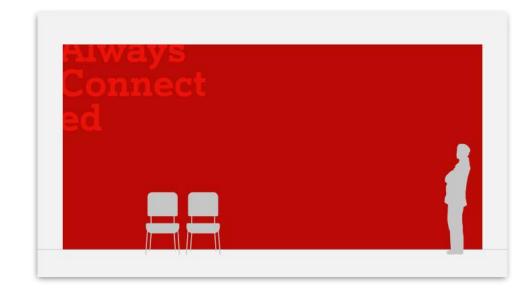

#### Option 3 Typographic

Focus / Learning spaces

Small corridors / Narrow spaces

#### Option 3 Typographic

- Large common spaces / Entrance halls
- Focus / Learning spaces
- Team working / Social spaces
- Small corridors / Narrow spaces

#### Option 1 Typographic

Focus / Learning spaces

Small corridors / Narrow spaces