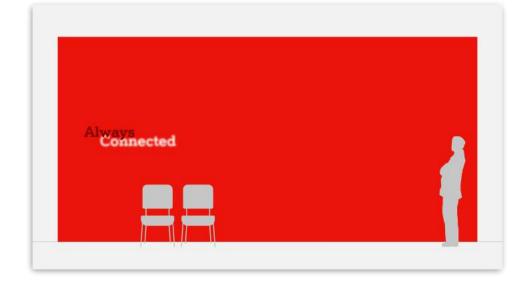

#### Option 3 Typographic

Focus / Learning spaces

Small corridors / Narrow spaces

#### Option 1 Typographic

Focus / Learning spaces

Small corridors / Narrow spaces